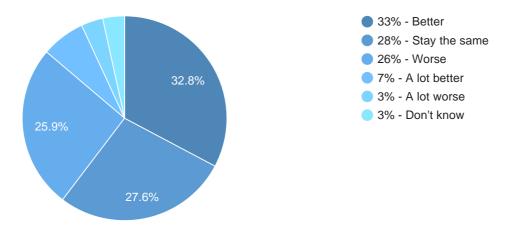

# 16. Over the next twelve months do you think the business environment for UK tech businesses will get better, get worse, or stay the same?