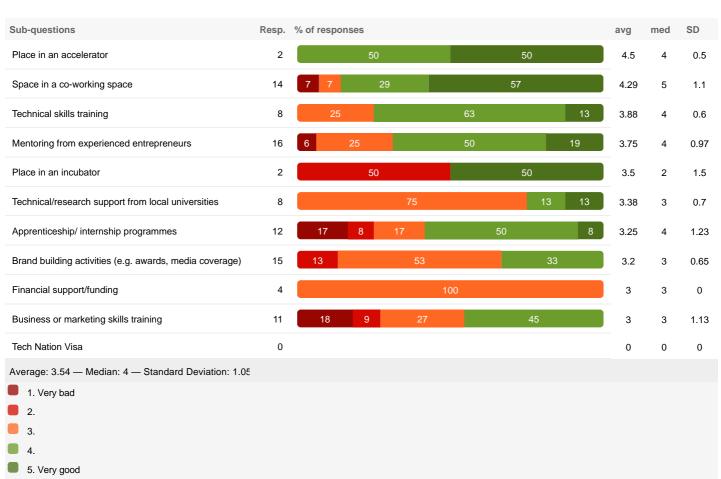

| 5                                             |                | 14% |
| Financial support/funding                            | 4                                             |                | 11% |
| Place in an accelerator                              | 2                                             |                | 5%  |
| Place in an incubator                                | 2                                             |                | 5%  |
| Tech Nation Visa                                     | 0                                             |                | 0%  |
|                                                      | Total respondents: 37<br>Skipped question: 21 |                |     |

## 15. How useful have you found the following local support?



# 16. Over the next twelve months do you think the business environment for UK tech businesses will get better, get worse, or stay the same?



### 17. As a result of Brexit, to what extent do you agree or disagree with the following?



#### 18. To what extent do you agree or disagree with the following statements?



n=58

#### 19. To what extent do you agree or disagree with the following statements?



## 20. Does your organisation currently offer apprenticeships?



21. We appreciate you helping us with this survey. If you would like to receive the Tech Nation 2017 Report, please enter your email address below before submitting your survey, otherwise type 'REF'.