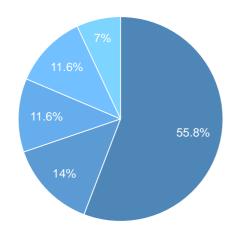

|    |     |     |     |     | 0% |
| York                | 0                                            |    |     |     |     |     | 0% |
| Newcastle-upon-Tyne | 0                                            |    |     |     |     |     | 0% |
| Aberdeen            | 0                                            |    |     |     |     |     | 0% |
| Norwich             | 0                                            |    |     |     |     |     | 0% |
|                     | Total respondents: 71<br>Skipped question: 0 | 0% | 20% | 40% | 60% | 80% |    |

# 3. What is your current role?



n=25

## 4. When was your company founded?



● 9% - Less than two years ago

● 21% - 2 – 4 years ago

■ 70% - Five or more years ago

n=43

## 5. How many employees does your company have?



**56% - 1 - 10** 

14% - Over 100

12% - 11 - 20

**12% - 51 - 100** 

**7% - 21 - 50** 

n=43

#### 6. How much of a challenge are the following to your company?



#### 7. To what extent are the following challenges for tech companies in your area?



#### 8. Approximately what percentage of the employees in your company ....



#### 9. When recruiting talent what are the primary challenges you face?



#### 10. Which are the most effective methods for attracting talent to your organisation?



11. Do you offer any specific perks to motivate and retain employees (e.g. day off on birthday, free beer on Friday, a ping pong table, annual staff trip abroad)?



## 12. How long do staff tend to stay with your company?



#### 13. How would you rate your local area on the following?



####