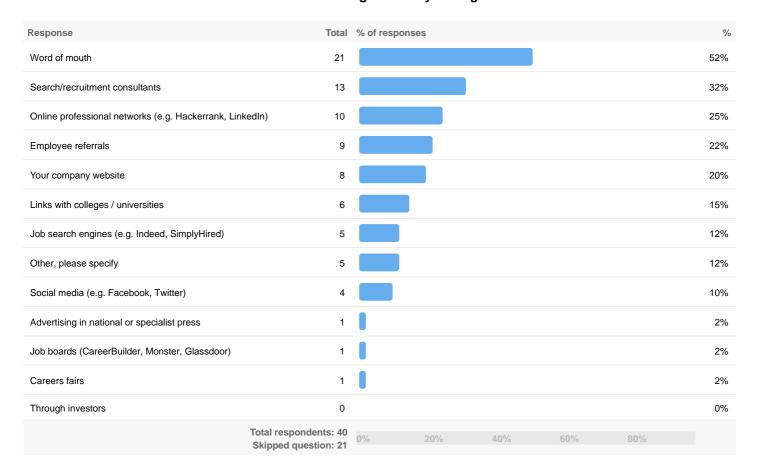

#### 10. Which are the most effective methods for attracting talent to your organisation?

11. Do you offer any specific perks to motivate and retain employees (e.g. day off on birthday, free beer on Friday, a ping pong table, annual staff trip abroad)?