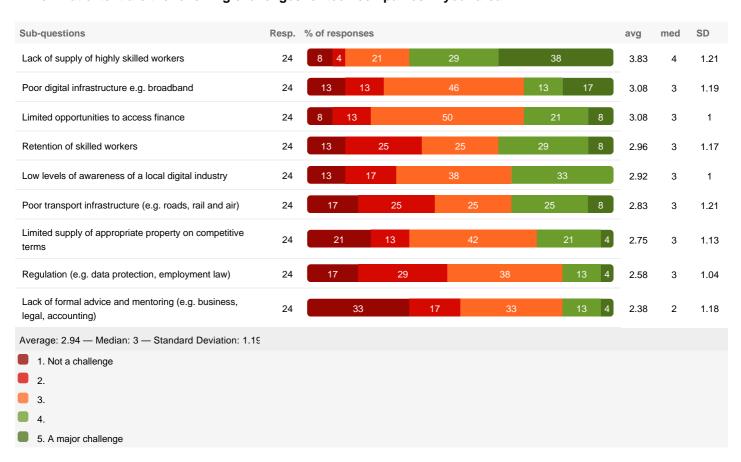

#### 7. To what extent are the following challenges for tech companies in your area?