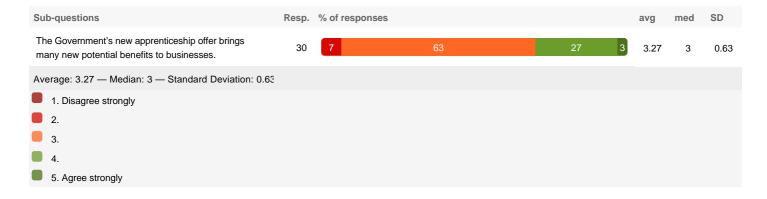

|                | 5%  |
| Tech Nation Visa                                     | 0                                             |                | 0%  |
|                                                      | Total respondents: 37<br>Skipped question: 21 |                |     |

## 15. How useful have you found the following local support?



# 16. Over the next twelve months do you think the business environment for UK tech businesses will get better, get worse, or stay the same?



### 17. As a result of Brexit, to what extent do you agree or disagree with the following?



#### 18. To what extent do you agree or disagree with the following statements?



n=58

#### 19. To what extent do you agree or disagree with the following statements?



## 20. Does your organisation currently offer apprenticeships?



21. We appreciate you helping us with this survey. If you would like to receive the Tech Nation 2017 Report, please enter your email address below before submitting your survey, otherwise type 'REF'.