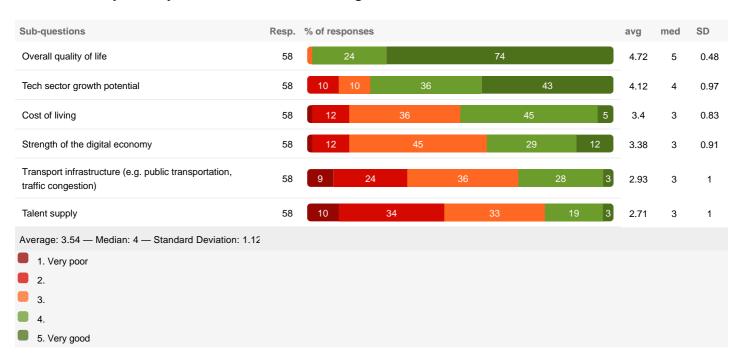

have?



**56% - 1 - 10** 

14% - Over 100

12% - 11 - 20

**12% - 51 - 100** 

**7% - 21 - 50** 

n=43

#### 6. How much of a challenge are the following to your company?



#### 7. To what extent are the following challenges for tech companies in your area?



#### 8. Approximately what percentage of the employees in your company ....



#### 9. When recruiting talent what are the primary challenges you face?



#### 10. Which are the most effective methods for attracting talent to your organisation?



11. Do you offer any specific perks to motivate and retain employees (e.g. day off on birthday, free beer on Friday, a ping pong table, annual staff trip abroad)?



## 12. How long do staff tend to stay with your company?



#### 13. How would you rate your local area on the following?



#### 14. Has your company ever taken advantage of any of the following support locally?

| Response                                             | Total                                         | % of responses | %   |
|------------------------------------------------------|-----------------------------------------------|----------------|-----|
| Mentoring from experienced entrepreneurs             | 16                                            |                | 43% |
| Brand building activities (e.g. awards, media covera | age) 15                                       |                | 41% |
| Space in a co-working space                          | 14                                            |                | 38% |
| Apprenticeship/ internship programmes                | 12