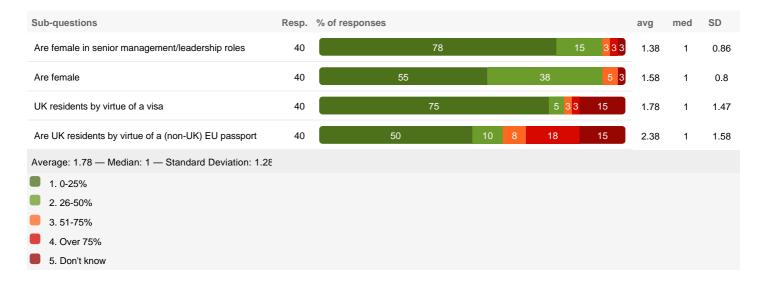

|     |     |     | 0% |
| Norwich             | 0                                            |    |     |     |     |     | 0% |
|                     | Total respondents: 71<br>Skipped question: 0 | 0% | 20% | 40% | 60% | 80% |    |

# 3. What is your current role?



n=25

## 4. When was your company founded?



● 9% - Less than two years ago

● 21% - 2 – 4 years ago

■ 70% - Five or more years ago

n=43

## 5. How many employees does your company have?



**56% - 1 - 10** 

14% - Over 100

12% - 11 - 20

**12% - 51 - 100** 

**7% - 21 - 50** 

n=43

#### 6. How much of a challenge are the following to your company?



#### 7. To what extent are the following challenges for tech companies in your area?



#### 8. Approximately what percentage of the employees in your company ....



#### 9. When recruiting talent what are the primary challenges you face?



#### 10. Which are the most effective methods for attracting talent to your organisation?



11. Do you offer any specific perks to motivate and retain employees (e.g. day off on birthday, free beer on Friday, a ping pong table, annual staff trip abroad)?



## 12. How long do staff tend to stay with your company?



#### 13. How would you rate your local area on the following?



#### 14. Has your company ever taken advantage of any of the following support locally?

| Response                                             | Total                                         | % of responses | %   |
|------------------------------------------------------|-----------------------------------------------|----------------|