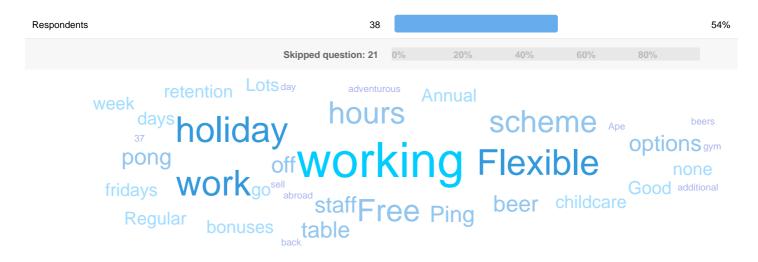

#### 10. Which are the most effective methods for attracting talent to your organisation?

11. Do you offer any specific perks to motivate and retain employees (e.g. day off on birthday, free beer on Friday, a ping pong table, annual staff trip abroad)?