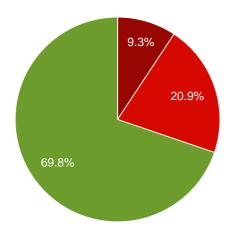

# 16. Over the next twelve months do you think the business environment for UK tech businesses will get better, get worse, or stay the same?