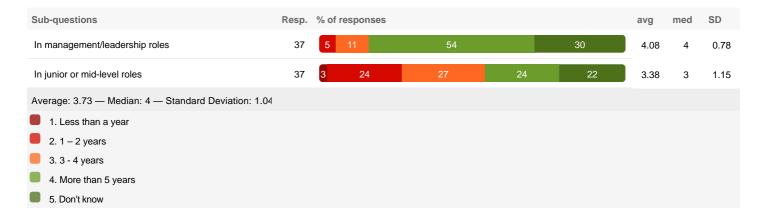

more years ago

n=43

## 5. How many employees does your company have?



**56% - 1 - 10** 

14% - Over 100

12% - 11 - 20

**12% - 51 - 100** 

**7% - 21 - 50** 

n=43

#### 6. How much of a challenge are the following to your company?



#### 7. To what extent are the following challenges for tech companies in your area?



#### 8. Approximately what percentage of the employees in your company ....



#### 9. When recruiting talent what are the primary challenges you face?



#### 10. Which are the most effective methods for attracting talent to your organisation?



11. Do you offer any specific perks to motivate and retain employees (e.g. day off on birthday, free beer on Friday, a ping pong table, annual staff trip abroad)?



## 12. How long do staff tend to stay with your company?



#### 13. How would you rate your local area on the following?



#### 14. Has your company ever taken advantage of any of the following support locally?

| Response                                             | Total                                         | % of responses | %   |
|------------------------------------------------------|-----------------------------------------------|----------------|-----|
| Mentoring from experienced entrepreneurs             | 16                                            |                | 43% |
| Brand building activities (e.g. awards, media covera | age) 15                                       |                | 41% |
| Space in a co-working space                          | 14                                            |                | 38% |
| Ap