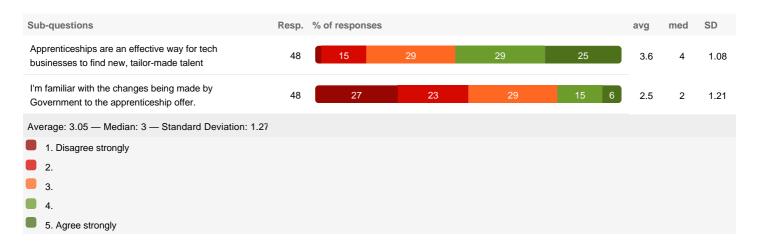

## 20. Does your organisation currently offer apprenticeships?

21. We appreciate you helping us with this survey. If you would like to receive the Tech Nation 2017 Report, please enter your email address below before submitting your survey, otherwise type 'REF'.