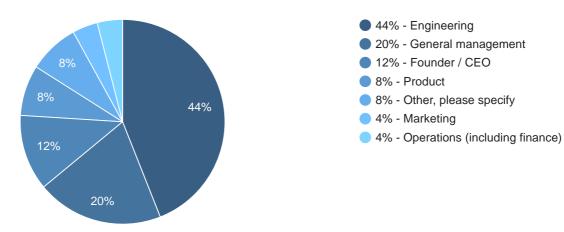

|     |     |     |     | 0% |
| Peterborough        | 0                                            |    |     |     |     |     | 0% |
| Durham              | 0                                            |    |     |     |     |     | 0% |
| York                | 0                                            |    |     |     |     |     | 0% |
| Newcastle-upon-Tyne | 0                                            |    |     |     |     |     | 0% |
| Aberdeen            | 0                                            |    |     |     |     |     | 0% |
| Norwich             | 0                                            |    |     |     |     |     | 0% |
|                     | Total respondents: 71<br>Skipped question: 0 | 0% | 20% | 40% | 60% | 80% |    |

# 3. What is your current role?



n=25

## 4. When was your company founded?



● 9% - Less than two years ago

● 21% - 2 – 4 years ago

■ 70% - Five or more years ago

n=43

## 5. How many employees does your company have?



**56% - 1 - 10** 

14% - Over 100

12% - 11 - 20

**12% - 51 - 100** 

**7% - 21 - 50** 

n=43

#### 6. How much of a challenge are the following to your company?



#### 7. To what extent are the following challenges for tech companies in your area?



#### 8. Approximately what percentage of the employees in your company ....



#### 9. When recruiting talent what are the primary challenges you face?



#### 10. Which are the most effective methods for attracting talent to your organisation?



11. Do you offer any specific perks to motivate and retain employees (e.g. day off on birthday, free be