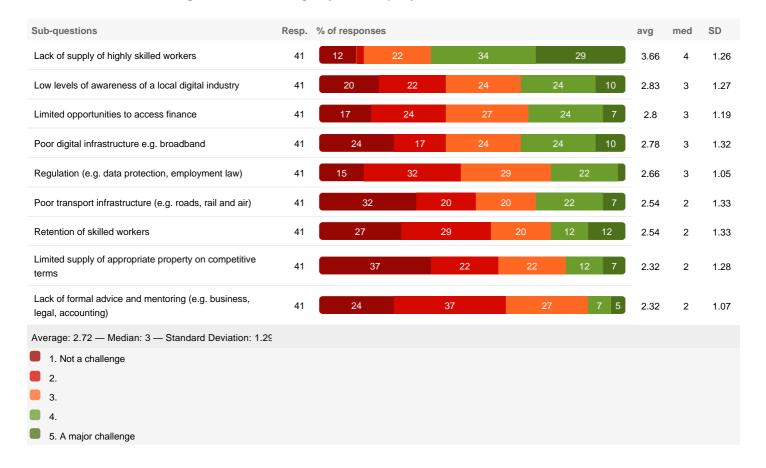

#### 7. To what extent are the following challenges for tech companies in your area?