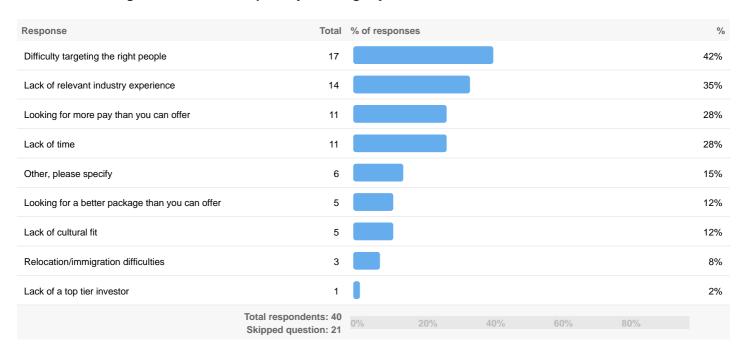

|    |     |     |     |     | 0% |
|                     | Total respondents: 71<br>Skipped question: 0 | 0% | 20% | 40% | 60% | 80% |    |

# 3. What is your current role?



n=25

## 4. When was your company founded?



● 9% - Less than two years ago

● 21% - 2 – 4 years ago

■ 70% - Five or more years ago

n=43

## 5. How many employees does your company have?



**56% - 1 - 10** 

14% - Over 100

12% - 11 - 20

**12% - 51 - 100** 

**7% - 21 - 50** 

n=43

#### 6. How much of a challenge are the following to your company?



#### 7. To what extent are the following challenges for tech companies in your area?



#### 8. Approximately what percentage of the employees in your company ....



#### 9. When recruiting talent what are the primary challenges you face?



#### 10. Which are the most effective methods for attracting talent to your organisation?



11. Do you offer any specific perks to motivate and retain employees (e.g. day off on birthday, free beer on Friday, a ping pong table, annual staff trip abroad)?



## 12. How long do staff tend to stay with your company?



#### 13. How would you rate your local area on the following?



#### 14. Has your company ever taken advantage of any of the following support locally?

| Response                                             | Total                                         | % of responses | %   |
|------------------------------------------------------|-----------------------------------------------|----------------|-----|
| Mentoring from experienced entrepreneurs             | 16