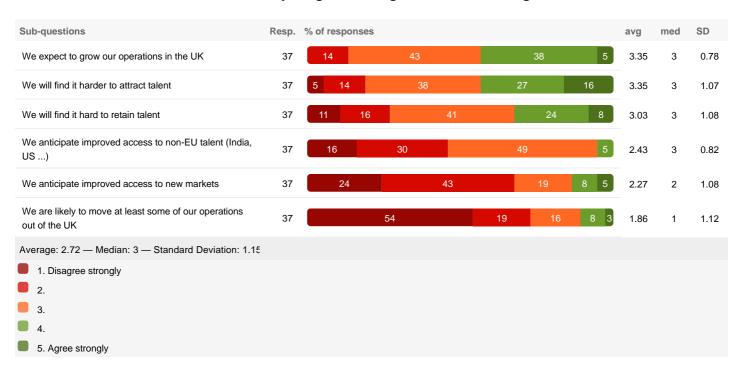

### 17. As a result of Brexit, to what extent do you agree or disagree with the following?